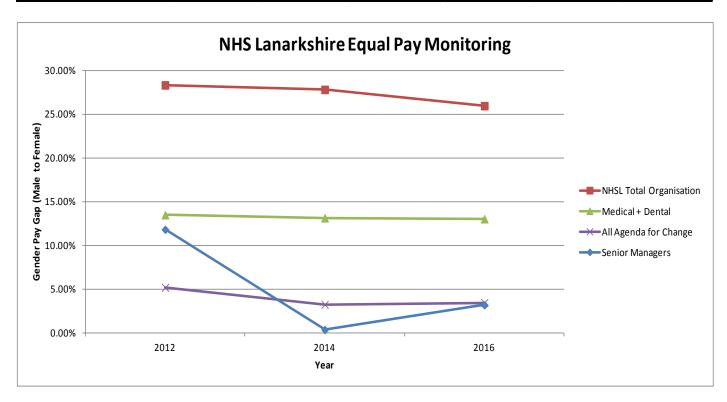

# Appendix 1 (data as at 31.12.2016)

**Table A: Gender Pay Gap** 

| Gender Pay Gap Information - NHSL Total |                       |             |                     |             |                                       |                      |  |  |
|-----------------------------------------|-----------------------|-------------|---------------------|-------------|---------------------------------------|----------------------|--|--|
| Organisational<br>Segregation           | Female<br>Employments | Employmente | Male<br>Employments | Employments | Gender Pay<br>Gap Male to<br>Female % | Total<br>Employments |  |  |
| NHSL Total Organisation                 | 10493                 | 84.37%      | 1944                | 15.63%      | 25.95%                                | 12437                |  |  |
| Medical + Dental                        | 579                   | 52.07%      | 533                 | 47.93%      | 13.03%                                | 1112                 |  |  |
| All Agenda for Change                   | 9878                  | 87.73%      | 1382                | 12.27%      | 3.46%                                 | 11260                |  |  |
| Senior Managers                         | 32                    | 53.33%      | 28                  | 46.67%      | 3.19%                                 | 60                   |  |  |

| Gende                      | er Pay Gap Male to | Female % |        | Improvement<br>over 2 year<br>period 2012-14 | Improvement<br>over 2 year<br>period 2014-16 | Overall<br>Improvement<br>over 4 year |  |
|----------------------------|--------------------|----------|--------|----------------------------------------------|----------------------------------------------|---------------------------------------|--|
| Organisational Segregation | 2012               | 2014     | 2016   | •                                            | period 2014-10                               | period 2012-16                        |  |
| NHSL Total Organisation    | 28.32%             | 27.81%   | 25.95% | 0.51%                                        | 1.86%                                        | 2.37%                                 |  |
| Medical + Dental           | 13.49%             | 13.14%   | 13.03% | 0.35%                                        | 0.11%                                        | 0.46%                                 |  |
| All Agenda for Change      | 5.19%              | 3.25%    | 3.46%  | 1.94%                                        | (0.21%)                                      | 1.73%                                 |  |
| Senior Managers            | 11.82%             | 0.36%    | 3.19%  | 11.46%                                       | (2.83%)                                      | 8.63%                                 |  |