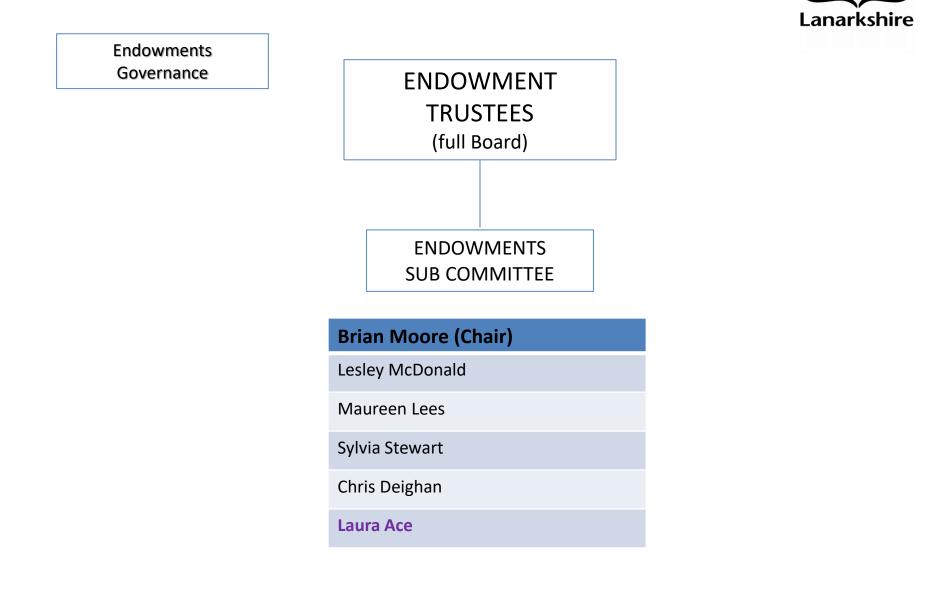

#### NHS Lanarkshire – Governance Committee Structure

#### 1 October 2023



#### NHS Lanarkshire – Governance Committee Structure 1 October 2023

### REMUNERATION SUB COMMITTEE

Ally Boyle (Chair)

Lesley Thomson

Sylvia Stewart

Brian Moore

Martin Hill

Jacqui Jones

#### NHS Lanarkshire – Professional Advisory Structure

NHS



### NHS Lanarkshire – Endowments Governance Structure **NHS**





### **North Lanarkshire**

**Brian Moore (Vice Chair)** 

Phil, Couser

Ally Boyle

James Muir

# **South Lanarkshire**

Lesley McDonald (Chair)

Donald Reid

Lesley Thomson

Sylvia Stewart

**NHS Lanarkshire – Independent Contractors** 



# Pharmacy Practices Committee / GP and Dental Panels

Lesley McDonald (Joint Chair)

**Brian Moore (Joint Chair)** 

1 October 2023