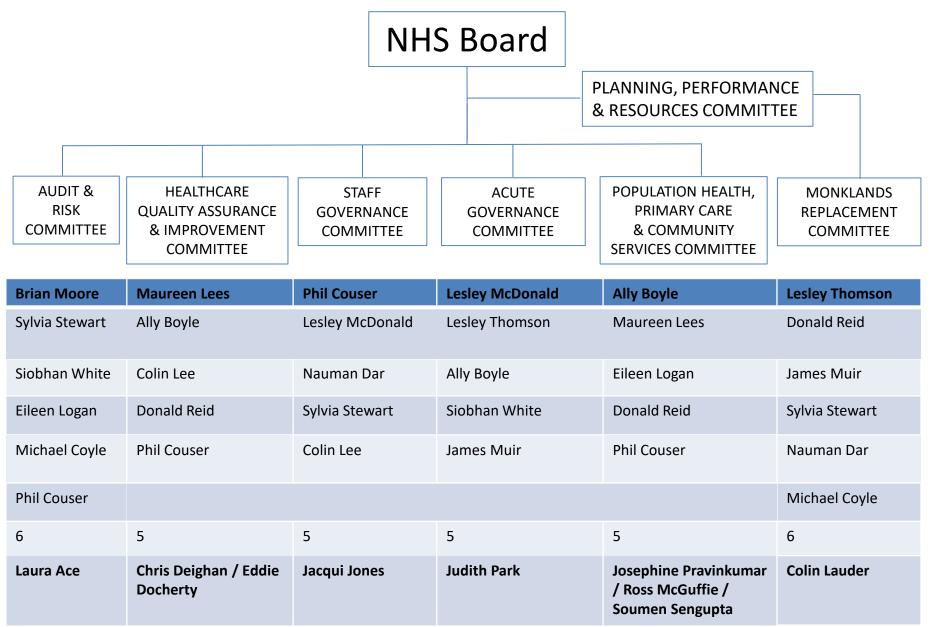

#### NHS Lanarkshire – Governance Committee Structure

#### 1 October 2023

#### NHS Lanarkshire – Governance Committee Structure 1 October 2023