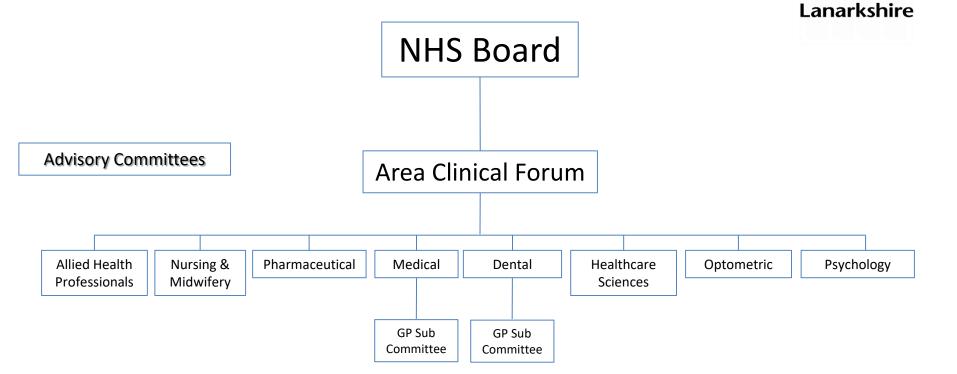

#### NHS Lanarkshire – Governance Committee Structure

#### 1 October 2023



#### NHS Lanarkshire – Governance Committee Structure 1 October 2023

### REMUNERATION SUB COMMITTEE

Ally Boyle (Chair)

Lesley Thomson

Sylvia Stewart

Brian Moore

Martin Hill

Jacqui Jones

#### NHS Lanarkshire – Professional Advisory Structure

NHS



### NHS Lanarkshire – Endowments Governance Structure **NHS**





### **North Lanarkshire**

**Brian Moore (Vice Chair)** 

Phil, Couser

Ally Boyle

James Muir

# **South Lanarkshire**

Lesley McDonald (Chair)

Donald Reid

Lesley Thomson

Sylvia Stewart

**NHS Lanarkshire – Independent Contractors** 



# Pharmacy Practices Committee / GP and Dental Panels

Lesley McDonald (Joint Chair)

**Brian Moore (Joint Chair)** 

1 October 2023