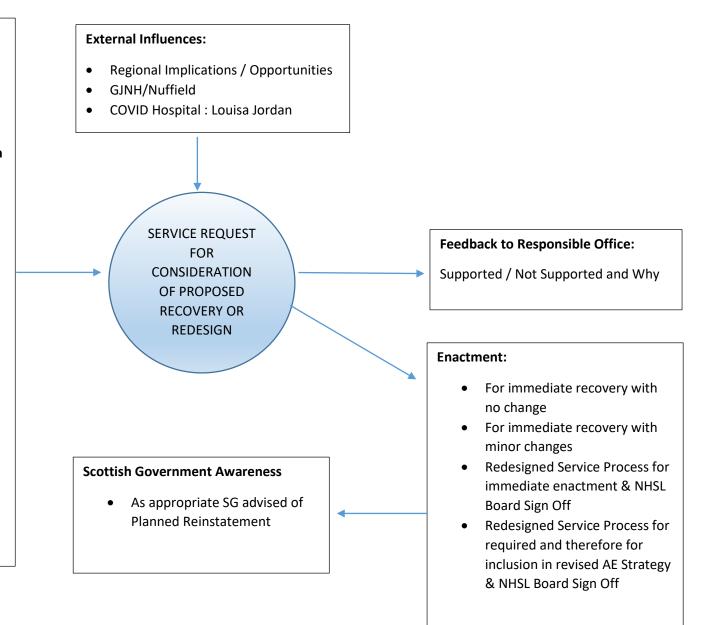

## NHS LANARKSHIRE RECOVERY & REDESIGN BOARD- v0.2

## All service proposals to be submitted with a completed template outlining:

- Existing service recovery
- Existing redesign programme
- New redesign proposal

## Also flagging organisational Benefits/Gains such as:

- Digital Opportunities
- Within existing budget
- Release £ efficiencies
- Release productivity efficiencies
- Measures

## Risks should be articulated using the Corporate Risk Methodology and cover:

- Clinical
- Staff
- Financial
- Business i.e. Contracts with external providers

All submission should be Signed Off by the Functional Units Responsible Officer